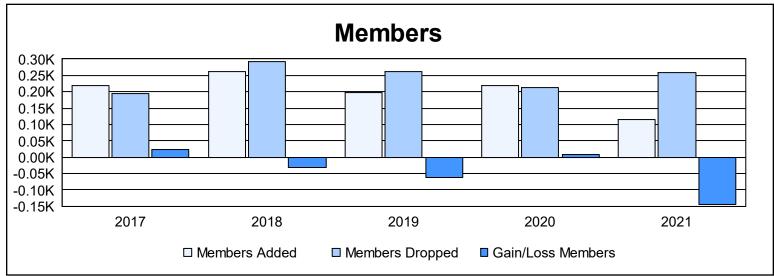

District 103 E As of June 2021 Cumulative

| Year      | New<br>Clubs | Dropped<br>Clubs | Gain/<br>Loss<br>Clubs | New<br>Members | Charter<br>Members | Reinstate<br>Members | Transfer<br>Members | Total<br>Member<br>Added | Total<br>Members<br>Dropped | Gain/<br>Loss<br>Members |
|-----------|--------------|------------------|------------------------|----------------|--------------------|----------------------|---------------------|--------------------------|-----------------------------|--------------------------|
| 2016-2017 | 1            | 0                | 1                      | 169            | 26                 | 9                    | 14                  | 218                      | 193                         | 25                       |
| 2017-2018 | 1            | 1                | 0                      | 204            | 20                 | 6                    | 31                  | 261                      | 291                         | -30                      |
| 2018-2019 | 2            | 3                | -1                     | 143            | 42                 | 4                    | 10                  | 199                      | 262                         | -63                      |
| 2019-2020 | 4            | 1                | 3                      | 104            | 98                 | 2                    | 16                  | 220                      | 212                         | 8                        |
| 2020-2021 | 2            | 1                | 1                      | 60             | 45                 | 4                    | 7                   | 116                      | 259                         | -143                     |
| Average   | 2            | 1                | 1                      | 136            | 46                 | 5                    | 16                  | 203                      | 243                         | -41                      |