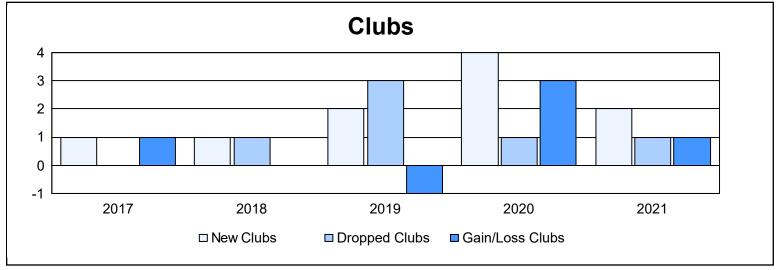

District 103 E As of June 2021 Cumulative

| Year      | New<br>Clubs | Dropped<br>Clubs | Gain/<br>Loss<br>Clubs | New<br>Members | Charter<br>Members | Reinstate<br>Members | Transfer<br>Members | Total<br>Member<br>Added | Total<br>Members<br>Dropped | Gain/<br>Loss<br>Members |
|-----------|--------------|------------------|------------------------|----------------|--------------------|----------------------|---------------------|--------------------------|-----------------------------|--------------------------|
| 2016-2017 | 1            | 0                | 1                      | 169            | 26                 | 9                    | 14                  | 218                      | 193                         | 25                       |
| 2017-2018 | 1            | 1                | 0                      | 204            | 20                 | 6                    | 31                  | 261                      | 291                         | -30                      |
| 2018-2019 | 2            | 3                | -1                     | 143            | 42                 | 4                    | 10                  | 199                      | 262                         | -63                      |
| 2019-2020 | 4            | 1                | 3                      | 104            | 98                 | 2                    | 16                  | 220                      | 212                         | 8                        |
| 2020-2021 | 2            | 1                | 1                      | 60             | 45                 | 4                    | 7                   | 116                      | 259                         | -143                     |
| Average   | 2            | 1                | 1                      | 136            | 46                 | 5                    | 16                  | 203                      | 243                         | -41                      |